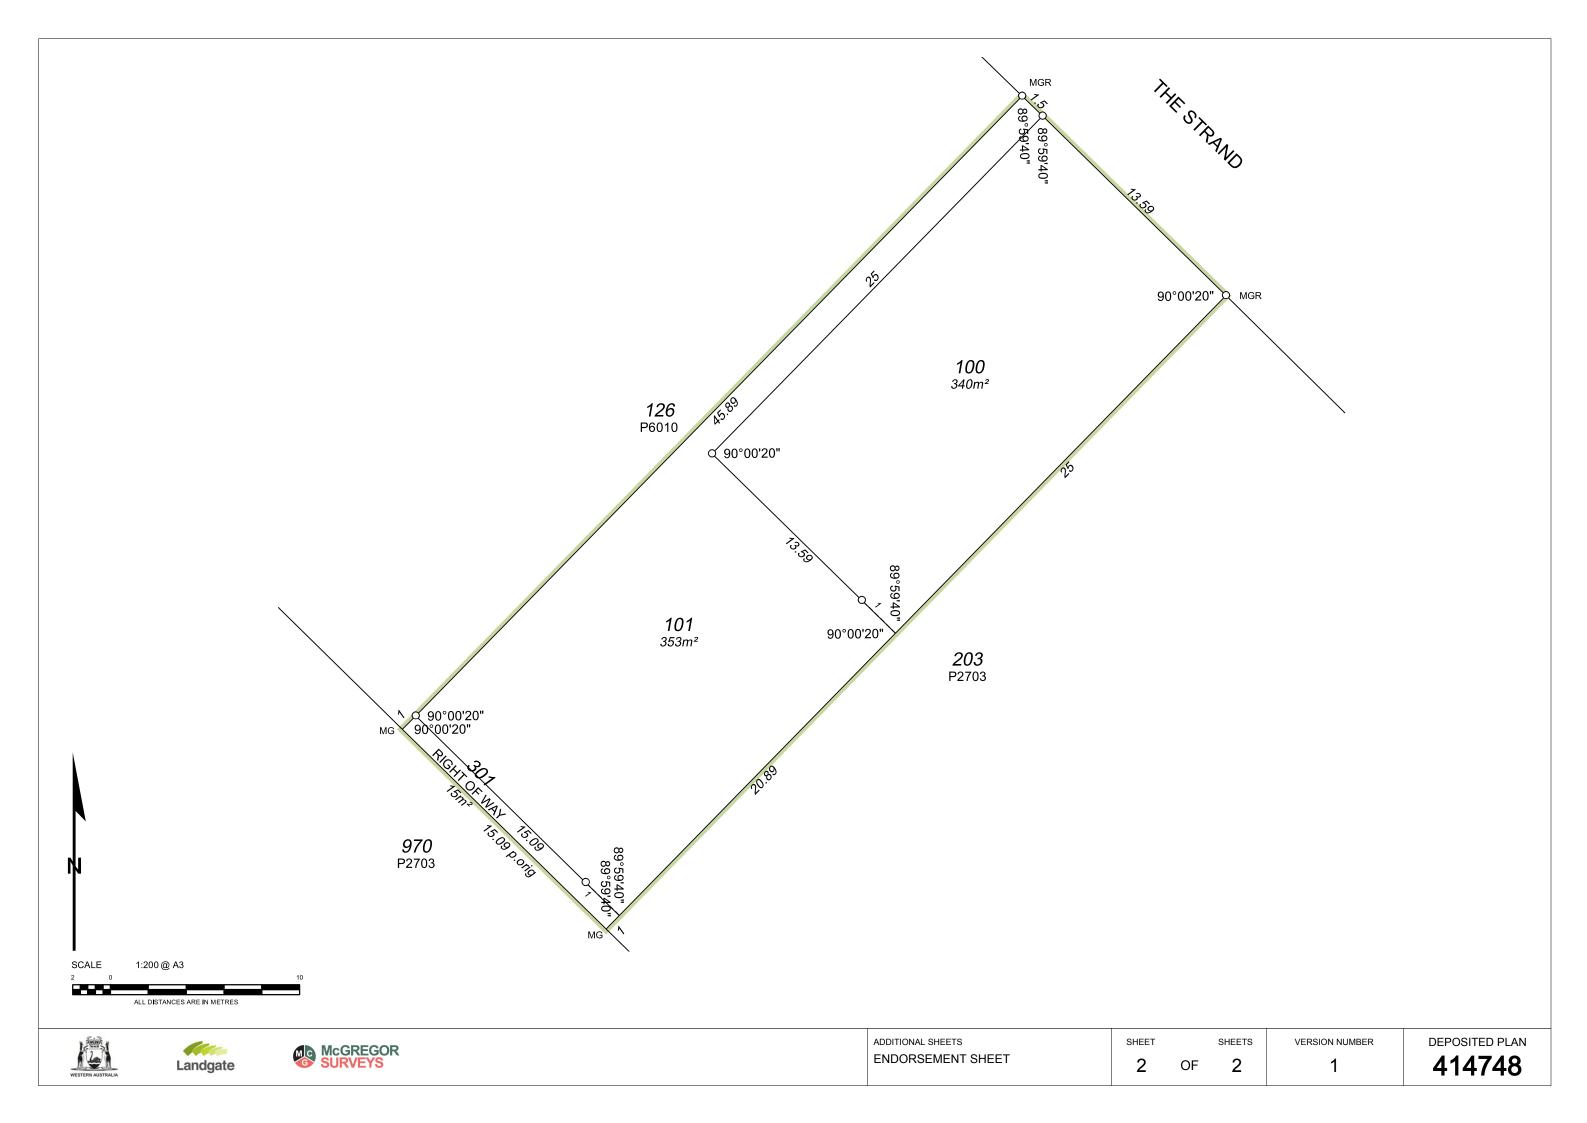

## Plan Heading

Subdivision of Lot 202

### **Former Tenure**

| New Lot / Land | Parent Plan Number | Parent Lot Number | Title Reference | Parent Subject Land Description |
|----------------|--------------------|-------------------|-----------------|---------------------------------|
| 100-101, 301   | P2703              | LOT 202           | 486-87A         |                                 |

### Former Tenure Interest and Notifications

| Subject | Former Tenure | Action                                                                                                                                                                   | Lots On<br>This Plan | Origin                                | Endorsement                        | Comments |
|---------|---------------|--------------------------------------------------------------------------------------------------------------------------------------------------------------------------|----------------------|---------------------------------------|------------------------------------|----------|
|         | 202/P2703     | Brought forward (in full)  Brought forward (in full)  LOTS 100-101  P6010  EASEMENT BENEFIT FOR RIGHT OF CARRIAGEWAY PURPOSES SEE SECTION T.L.A. AND PLAN 2703 (SHEET 9) |                      | CARRIAGEWAY PURPOSES SEE SECTION 167A | Easement benefit to Lot 100 & 100. |          |

### Vesting Lots

| Land    | Purpose      | Statutory Reference          | Origin    | Comments |
|---------|--------------|------------------------------|-----------|----------|
| LOT 301 | RIGHT OF WAY | SEC. 152 OF THE P&D ACT 2005 | THIS PLAN |          |