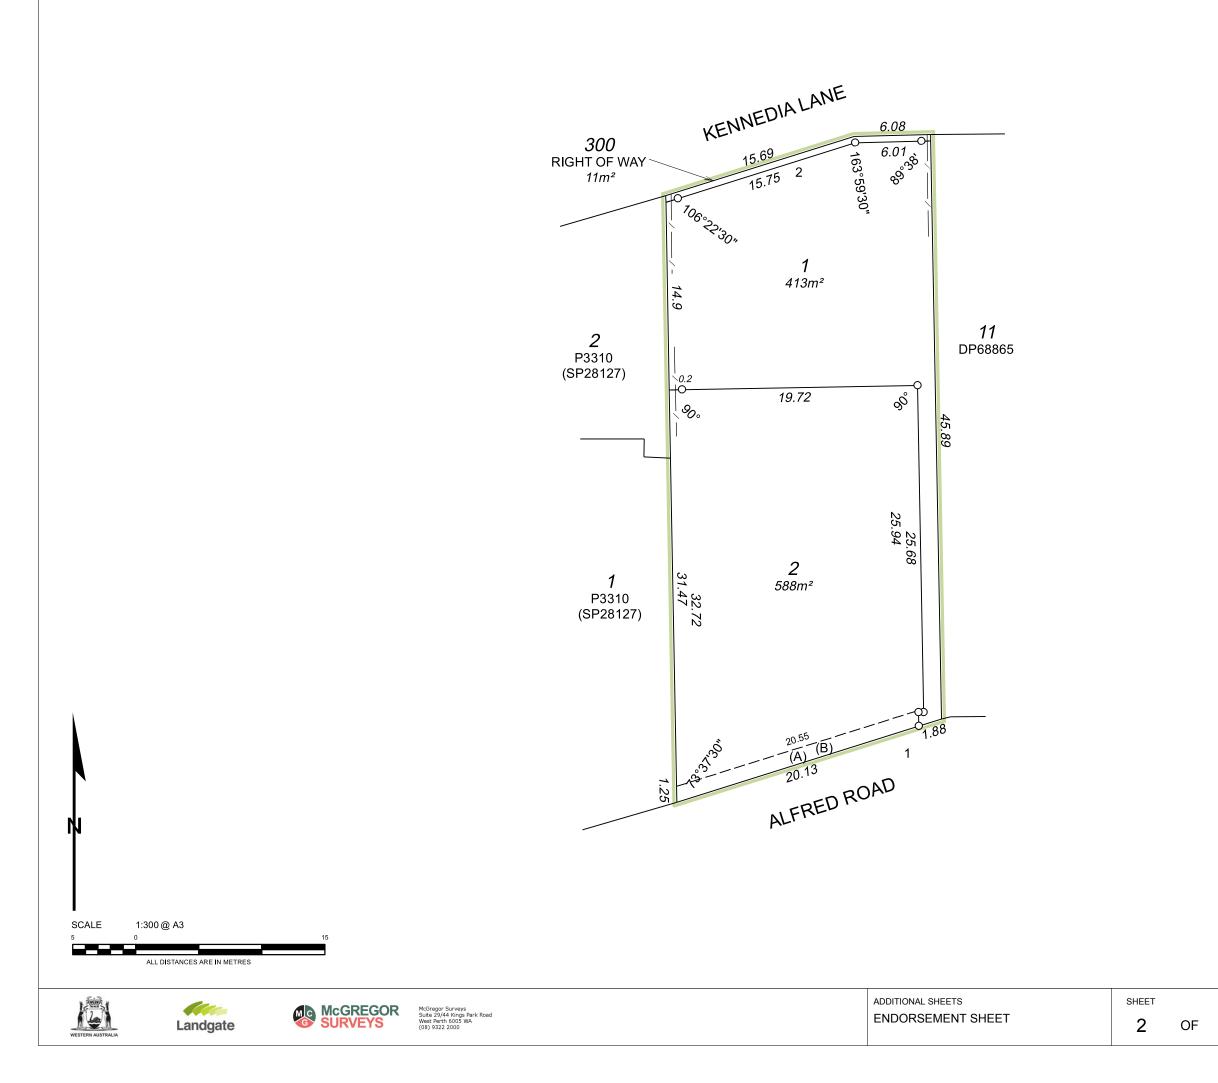

# Plan Heading

Subdivision of Lot 152 on P 3310.

### Former Tenure

| New Lot / Land | Parent Plan Number | Parent Lot Number | Title Reference | Parent Subject Land Description |
|----------------|--------------------|-------------------|-----------------|---------------------------------|
| 1-2, 300       | P3310              | LOT 152           | 1190-405        |                                 |

#### New Interests

| Subject | Purpose                                                              | Statutory Reference       | Origin    | Land Burdened | Benefit To             | Comments |
|---------|----------------------------------------------------------------------|---------------------------|-----------|---------------|------------------------|----------|
| (A)     | EASEMENT<br>(Transmission of<br>Electricity by<br>Underground Cable) | SEC. 136C OF THE TLA 1893 | THIS PLAN | LOT 2         | Lots on this plan<br>1 |          |
| (B)     | EASEMENT (Sewerage)                                                  | SEC. 136C OF THE TLA 1893 | THIS PLAN | LOT 2         | Lots on this plan<br>1 |          |

# Vesting Lots

| Land    | Purpose      | Statutory Reference          | Origin    | Comments |
|---------|--------------|------------------------------|-----------|----------|
| LOT 300 | RIGHT OF WAY | SEC. 152 OF THE P&D ACT 2005 | THIS PLAN |          |