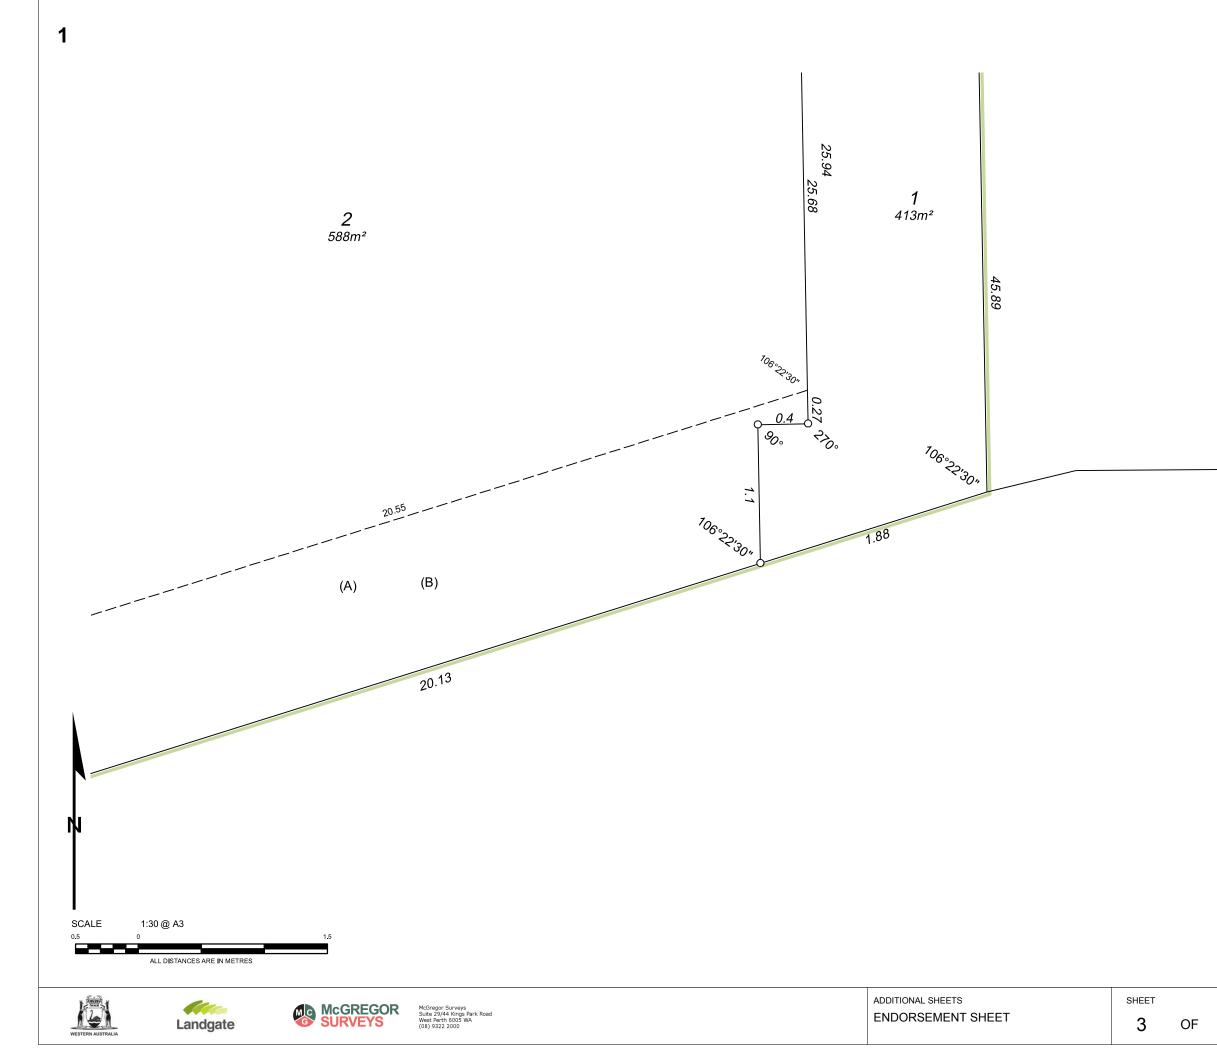

#### New Interests

| Subject | Purpose                                                              | Statutory Reference       | Origin    | Land Burdened | Benefit To             | Comments |
|---------|----------------------------------------------------------------------|---------------------------|-----------|---------------|------------------------|----------|
| (A)     | EASEMENT<br>(Transmission of<br>Electricity by<br>Underground Cable) | SEC. 136C OF THE TLA 1893 | THIS PLAN | LOT 2         | Lots on this plan<br>1 |          |
| (B)     | EASEMENT (Sewerage)                                                  | SEC. 136C OF THE TLA 1893 | THIS PLAN | LOT 2         | Lots on this plan<br>1 |          |