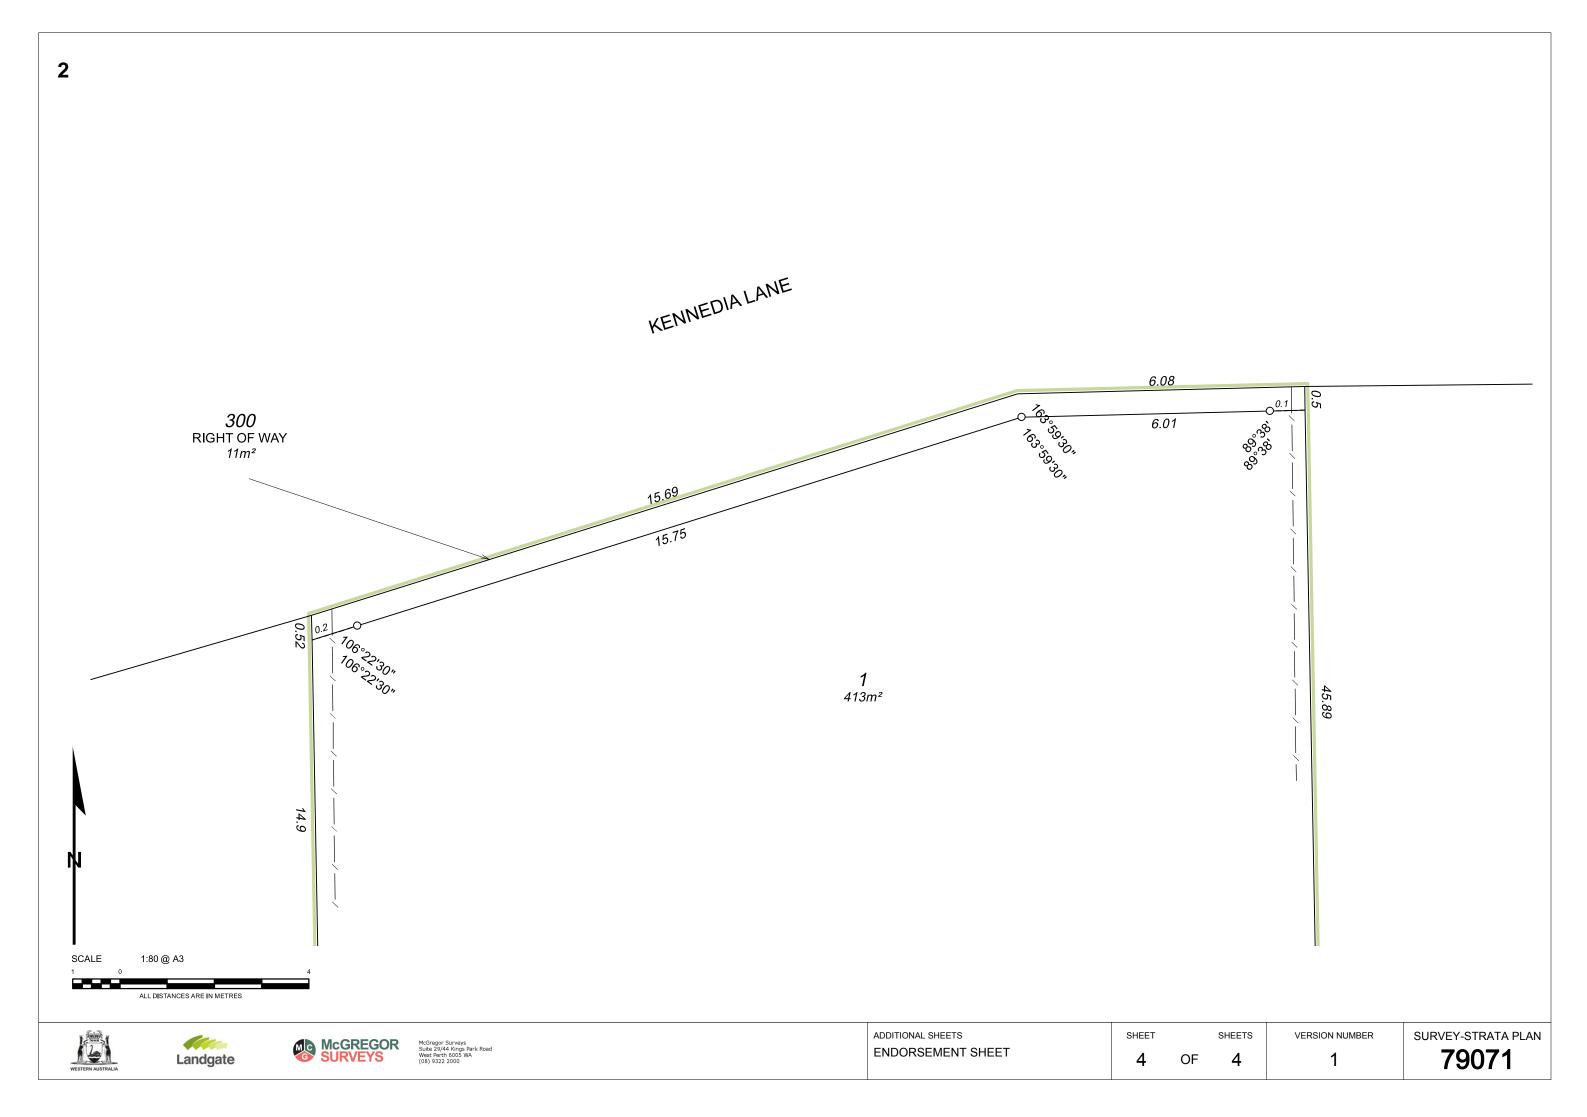

#### Survey Details

| -                               |                     |
|---------------------------------|---------------------|
| Survey Method                   | Conventional Survey |
| Field Records                   | 147820              |
| Declared as Special Survey Area | No                  |