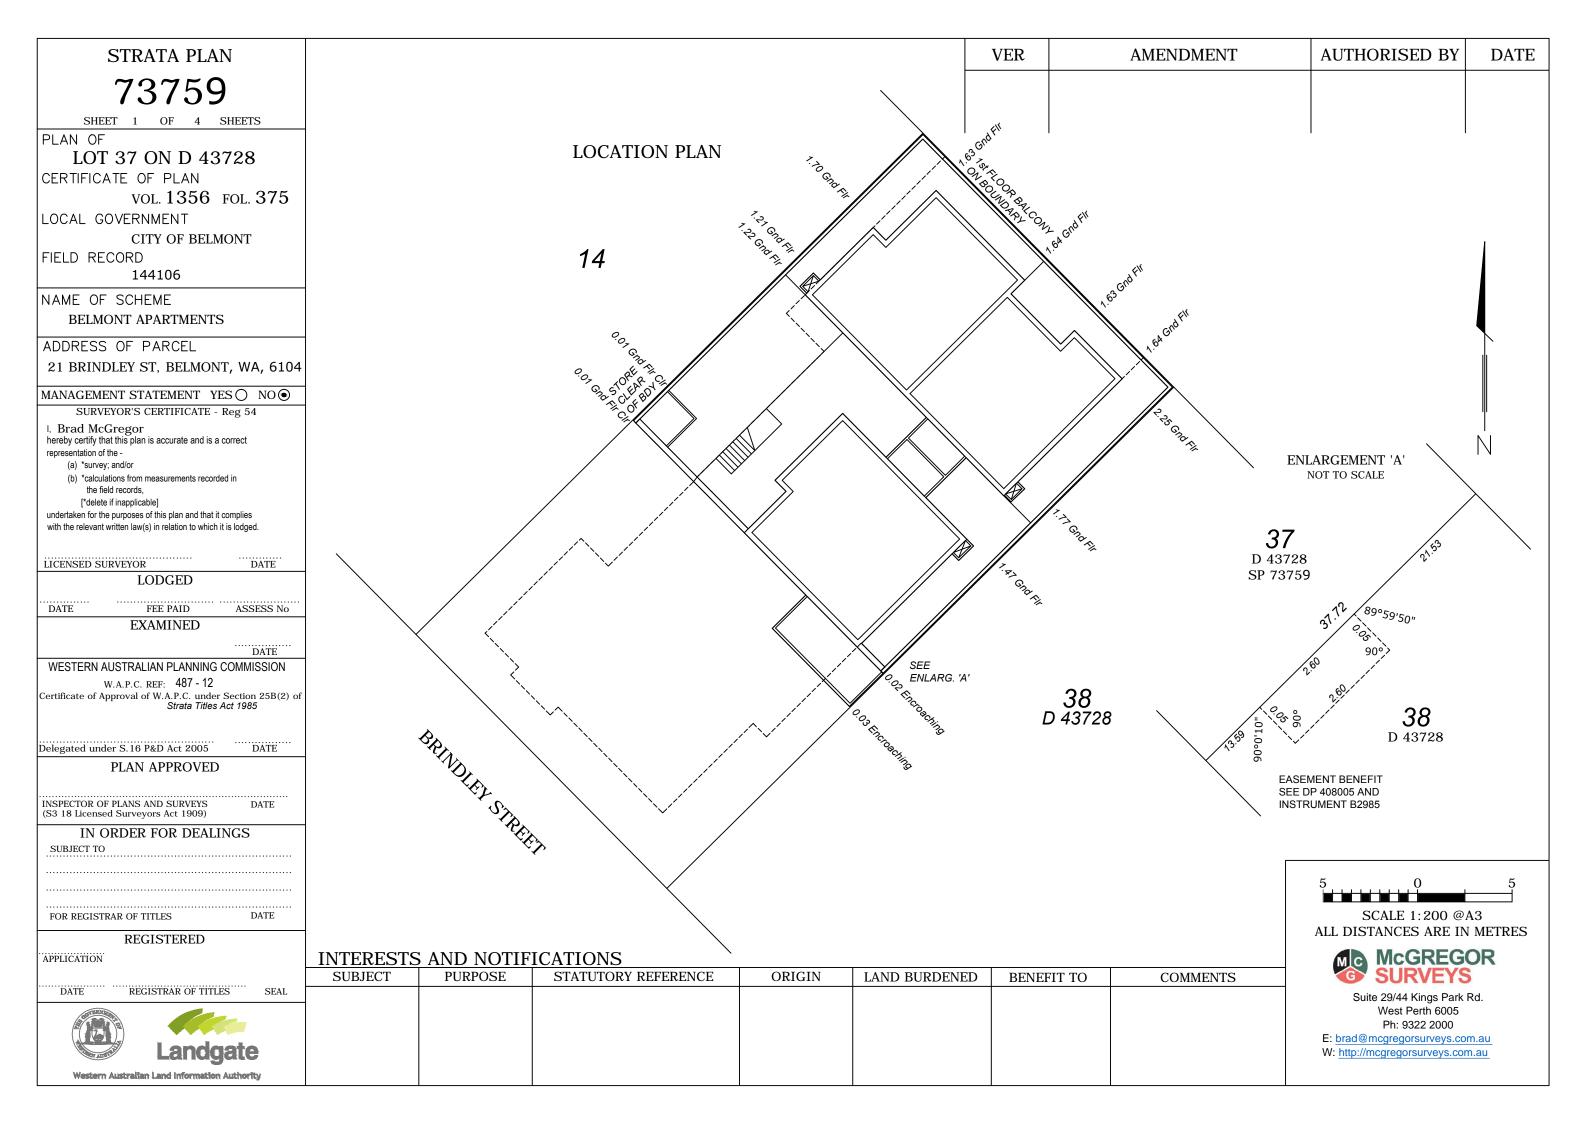

## STRATA PLAN 73759

SHEET 2 OF 4 SHEETS

SCALE 1:200 @A3

ALL WALLS EXTERNAL TO BUILDING PART LOTS ARE COMMON PROPERTY

WHERE APPLICABLE, MEASUREMENTS ARE FROM THE EXTERNAL SURFACE OF THE BUILDING.

THE BOUNDARIES OF THE LOTS OR PARTS OF LOTS WHICH ARE BUILDINGS SHOWN ON THE STRATA PLAN ARE THE INNER SURFACES OF THE WALLS, THE UPPER SURFACES OF THE FLOORS AND UNDER SURFACES OF THE CEILINGS, AS PROVIDED BY SECTION 3(2)(A) OF THE STRATA TITLES ACT 1985.

CARBAYS
THE STRATUM OF THE CARBAYS EXTENDS FROM THE UPPER SURFACE OF THEIR FLOOR TO 3.0 METRES ABOVE THE UPPER SURFACE OF THEIR FLOOR, EXEPT WHERE COVERED.

THE BOUNDARIES OF THE PART LOTS WHICH ARE BALCONIES ARE THE INNER SURFACE OF THE BALCONY WALLS AND THE EXTERNAL SURFACES OF THE BUILDING

THE STRATUM OF THE BALCONIES EXTENDS FROM THE UPPER SURFACE OF THEIR BALCONY FLOOR TO THE UNDERSIDE OF THEIR CEILINGS, OR THE PROLONGATION OF THE UNDERSIDE OF THEIR CEILING WHERE NOT COVERED.

CP - DENOTES COMMON PROPERTY

CB - DENOTES CARBAY

VB - DENOTES VISITOR PARKING

ST - DENOTES STORE

OD - DENOTES OUTDOOR AREA

Suite 29/44 Kings Park Rd. West Perth 6005 Ph: 9322 2000

E: brad@mcgregorsurveys.com.au W: http://mcgregorsurveys.com.au