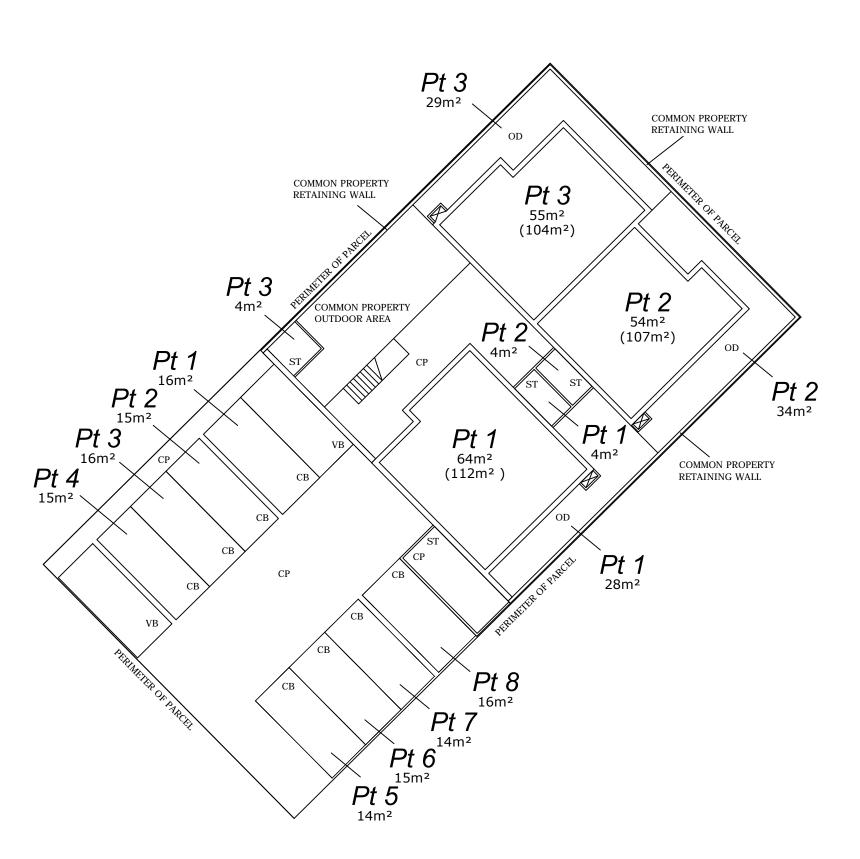

## STRATA PLAN 73759

SHEET 2 OF 4 SHEETS

SCALE 1:200 @A3

ALL WALLS EXTERNAL TO BUILDING PART LOTS ARE COMMON PROPERTY

WHERE APPLICABLE, MEASUREMENTS ARE FROM THE EXTERNAL SURFACE OF THE BUILDING.

THE BOUNDARIES OF THE LOTS OR PARTS OF LOTS WHICH ARE BUILDINGS SHOWN ON THE STRATA PLAN ARE THE INNER SURFACES OF THE WALLS, THE UPPER SURFACES OF THE FLOORS AND UNDER SURFACES OF THE CEILINGS, AS PROVIDED BY SECTION 3(2)(A) OF THE STRATA TITLES ACT 1985.

CARBAYS
THE STRATUM OF THE CARBAYS EXTENDS FROM THE UPPER SURFACE OF THEIR FLOOR TO 3.0 METRES ABOVE THE UPPER SURFACE OF THEIR FLOOR, EXEPT WHERE COVERED.

THE BOUNDARIES OF THE PART LOTS WHICH ARE BALCONIES ARE THE INNER SURFACE OF THE BALCONY WALLS AND THE EXTERNAL SURFACES OF THE BUILDING

THE STRATUM OF THE BALCONIES EXTENDS FROM THE UPPER SURFACE OF THEIR BALCONY FLOOR TO THE UNDERSIDE OF THEIR CEILINGS, OR THE PROLONGATION OF THE UNDERSIDE OF THEIR CEILING WHERE NOT COVERED.

CP - DENOTES COMMON PROPERTY

CB - DENOTES CARBAY

VB - DENOTES VISITOR PARKING

ST - DENOTES STORE

OD - DENOTES OUTDOOR AREA

Suite 29/44 Kings Park Rd. West Perth 6005 Ph: 9322 2000

E: brad@mcgregorsurveys.com.au W: http://mcgregorsurveys.com.au

## GROUND FLOOR PLAN