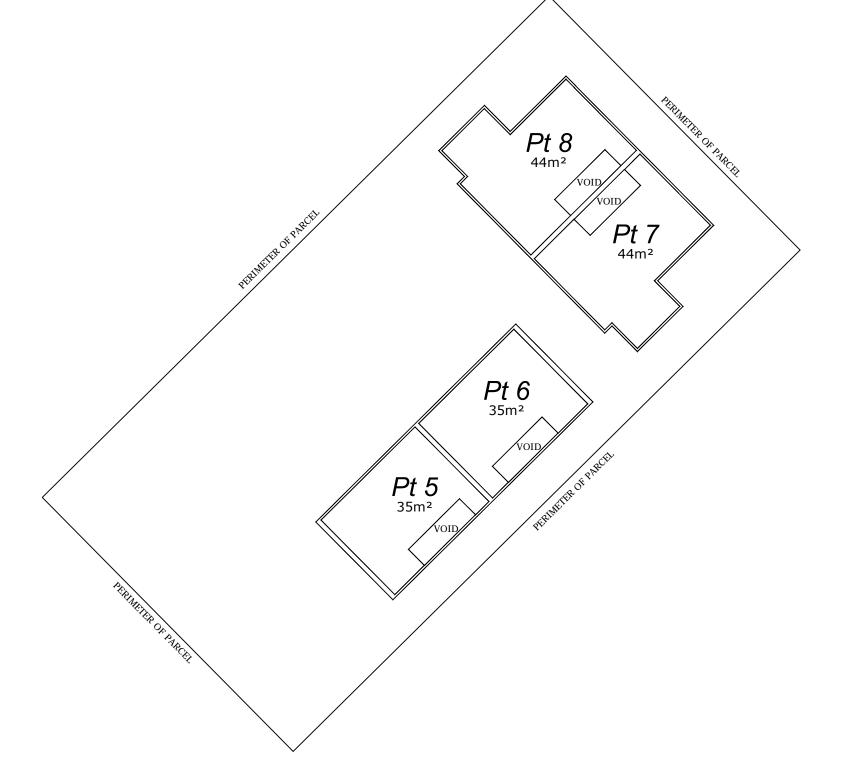

# STRATA PLAN 73759

SHEET 3 OF 4 SHEETS

SCALE 1:200 @A3

ALL WALLS EXTERNAL TO BUILDING PART LOTS ARE COMMON PROPERTY.

THE BOUNDARIES OF THE LOTS OR PARTS OF LOTS WHICH ARE BUILDINGS SHOWN ON THE STRATA PLAN ARE THE INNER SURFACES OF THE WALLS, THE UPPER SURFACES OF THE FLOORS AND UNDER SURFACES OF THE CEILINGS, AS PROVIDED BY SECTION 3(2)(A) OF THE STRATA TITLES ACT

 $\frac{\text{BALCONIES}}{\text{THE BOUNDARIES OF THE PART LOTS WHICH ARE}}$ BALCONIES ARE THE INNER SURFACE OF THE BALCONY WALLS AND THE EXTERNAL SURFACES OF THE BUILDING WALLS.

THE STRATUM OF THE BALCONIES EXTENDS FROM THE UPPER SURFACE OF THEIR BALCONY FLOOR TO THE UNDERSIDE OF THEIR CEILINGS, OR THE PROLONGATION OF THE UNDERSIDE OF THEIR CEILING WHERE NOT COVERED.

CP - DENOTES COMMON PROPERTY

ST - DENOTES STORE B - DENOTES BALCONY

Suite 29/44 Kings Park Rd. West Perth 6005 Ph: 9322 2000

E: brad@mcgregorsurveys.com.au W: http://mcgregorsurveys.com.au