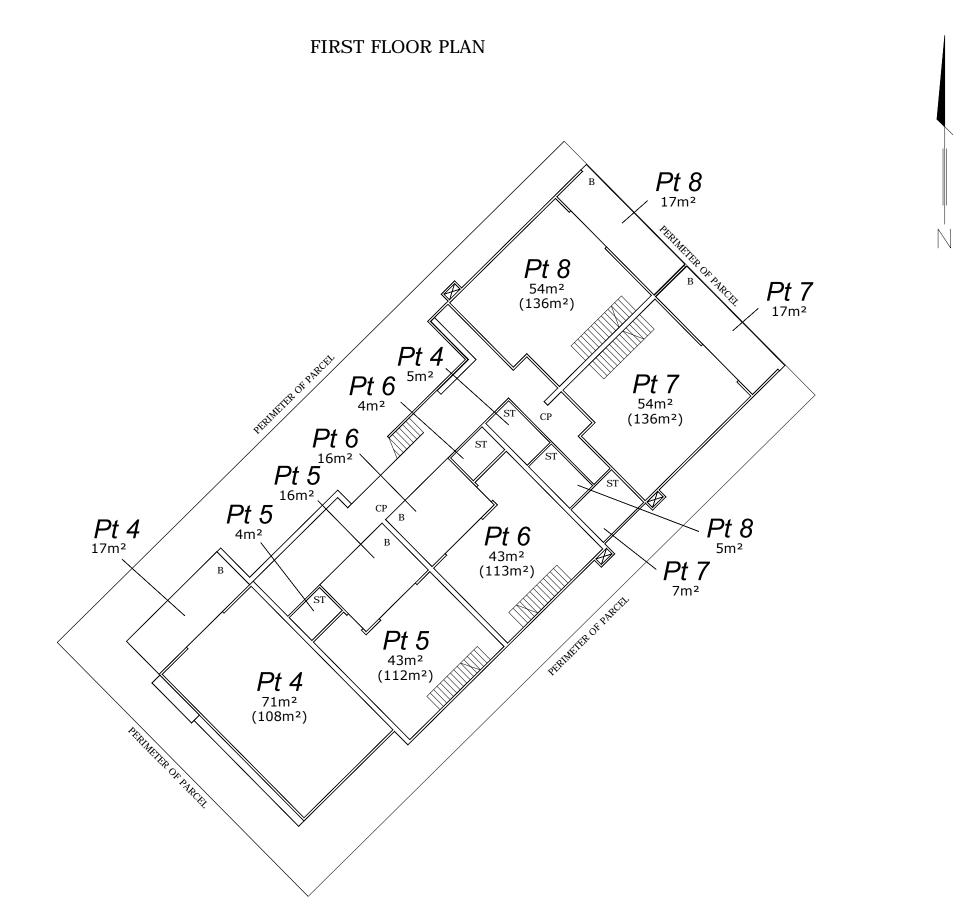

# STRATA PLAN 73759

SHEET 3 OF 4 SHEETS

SCALE 1:200 @A3

ALL WALLS EXTERNAL TO BUILDING PART LOTS ARE COMMON PROPERTY.

THE BOUNDARIES OF THE LOTS OR PARTS OF LOTS WHICH ARE BUILDINGS SHOWN ON THE STRATA PLAN ARE THE INNER SURFACES OF THE WALLS, THE UPPER SURFACES OF THE FLOORS AND UNDER SURFACES OF THE CEILINGS, AS PROVIDED BY SECTION 3(2)(A) OF THE STRATA TITLES ACT

 $\frac{\text{BALCONIES}}{\text{THE BOUNDARIES OF THE PART LOTS WHICH ARE}}$ BALCONIES ARE THE INNER SURFACE OF THE BALCONY WALLS AND THE EXTERNAL SURFACES OF THE BUILDING WALLS.

THE STRATUM OF THE BALCONIES EXTENDS FROM THE UPPER SURFACE OF THEIR BALCONY FLOOR TO THE UNDERSIDE OF THEIR CEILINGS, OR THE PROLONGATION OF THE UNDERSIDE OF THEIR CEILING WHERE NOT COVERED.

CP - DENOTES COMMON PROPERTY

ST - DENOTES STORE B - DENOTES BALCONY

Suite 29/44 Kings Park Rd. West Perth 6005 Ph: 9322 2000

E: brad@mcgregorsurveys.com.au W: http://mcgregorsurveys.com.au

SECOND FLOOR PLAN

Suite 29/44 Kings Park Rd. West Perth 6005 Ph: 9322 2000

E: brad@mcgregorsurveys.com.au
W: http://mcgregorsurveys.com.au